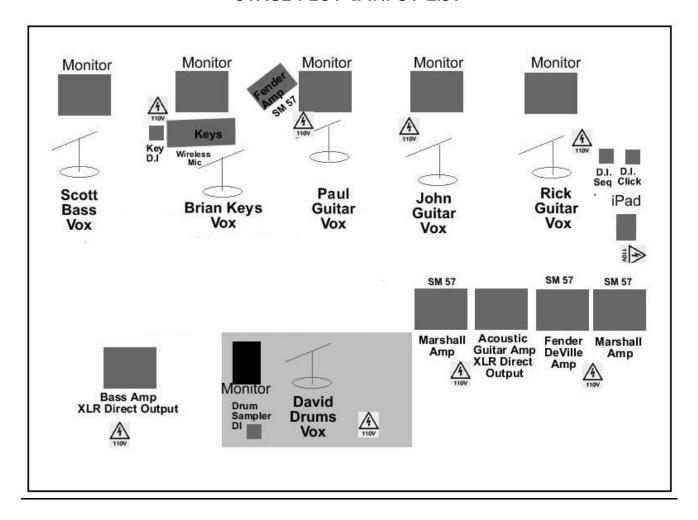

## STAGE PLOT & INPUT LIST

## **INPUT LIST:**

- (5) Shure SM58 Vocal Mocrophones w/ (5) Boom Stands
- (1) Shure SM58 Wireless Mic w/ (1) Boom Stand
- (1) XLR Input for Bass Guitar Amplifier
- (1) Keys D.I.
- (1) iPad D.I.
- (1) Clidk Track D.I. (To Drummers mix only)
- (4) Sure SM 57 Mics. (Guitar Amplifiers)
- (1) XLR Imputs for Acoustic Guitar Amplifier

## DRUM KIT INPUT LIST:

- (1) Shure Beta 52 kick drum mic
- (5) Professional quality microphones for 1<sup>st</sup> snare, 2<sup>nd</sup> snare, Rack 1, Rack 3, Floor Tom
- (3) Condensor microphones for hi-hat & overhead miking.
- (1) D.I. for drum sampler

## MONITOR REQUIREMENTS:

No Less Than 6 Monitor Mixes